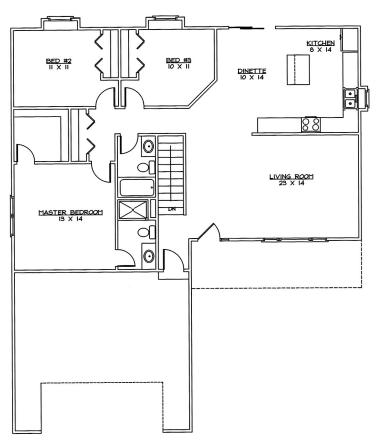

## ALTAMONT CRAFTSMAN

MAIN FLOOR - 1396 through 1448 Sq. Ft.

www.BestHomesBuilt.com

Vaulted ceilings with an opening between the living and kitchen areas, gives the Altamont a spacious feeling. A large eat in kitchen, rounded walls, plant shelves, and two full baths, add to the many features this home has to offer.