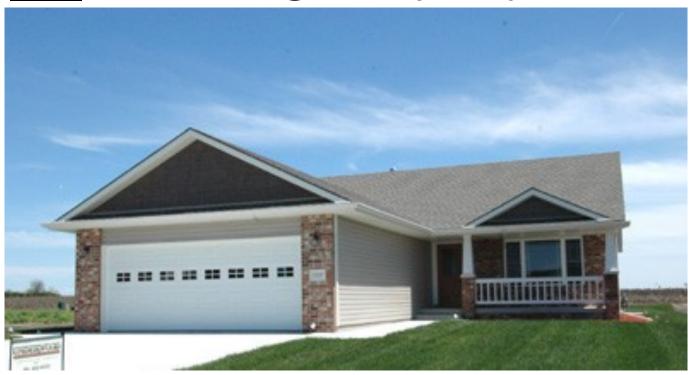

## ALTAMONT CRAFTSMAN

MAIN FLOOR - 1396 through 1448 Sq. Ft.

www.BestHomesBuilt.com

Vaulted ceilings with an opening between the living and kitchen areas, gives the Altamont a spacious feeling. A large eat in kitchen, rounded walls, plant shelves, and two full baths, add to the many features this home has to offer.