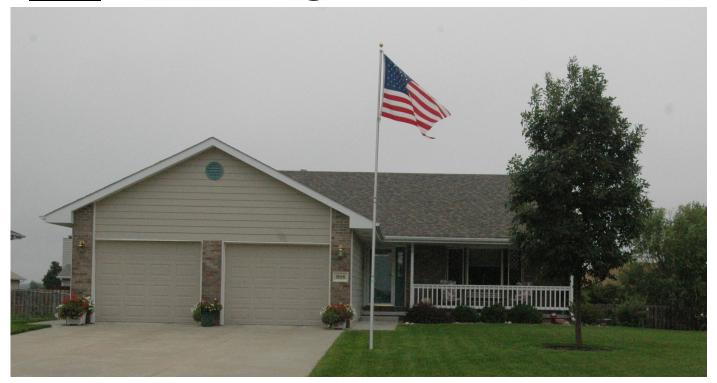

## THE ALTAMONT

MAIN FLOOR - 1396 through 1448 Sq. Ft.

www.BestHomesBuilt.com

Vaulted ceilings with an opening between the living and kitchen areas, gives the Altamont a spacious feeling. A large eat in kitchen, rounded walls, plant shelves, and two full baths, add to the many features this home has to offer.