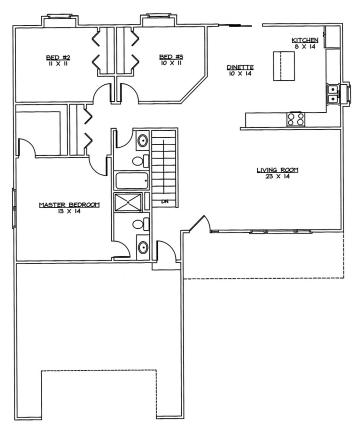

## THE ALTAMONT

MAIN FLOOR - 1396 through 1448 Sq. Ft.

www.BestHomesBuilt.com

Vaulted ceilings with an opening between the living and kitchen areas, gives the Altamont a spacious feeling. A large eat in kitchen, rounded walls, plant shelves, and two full baths, add to the many features this home has to offer.

\*Optional room layout shown. Basement finish is not standard.

Underwood Construction Company, LLC. reserves the right to alter or discontinue these architectural plans and specifications. Slight variations in specifications do not incur any obligation on the part of the builder. Some features in the models shown are optional and therefore have additional costs associated with them. All dimensions and footage calculations are approximate. Actual designs may vary. These renderings are provided for illustrative and marketing purposes only and are subject to change. No reproductions or other use of these plans may be made without the express written consent of Underwood Construction Company, LLC.