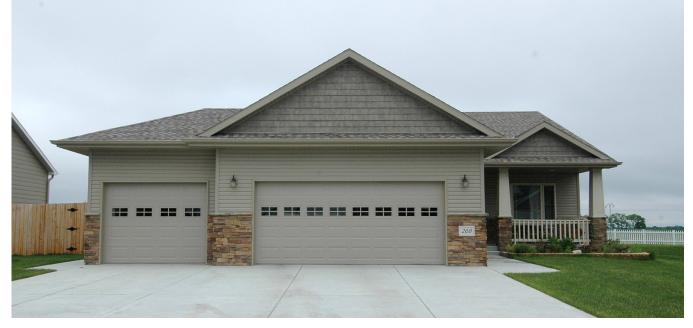

## THE ASHLEY CRAFTSMAN

●CONSTRUCTION COMPANY L.L.C.●

www.BestHomesBuilt.com

The Ashley Craftsman features cultured stone exterior with porch pillars and mission style front door and windows. With interior cathedral ceilings, well-placed windows, and an efficient floor plan, this charming design lives larger than its square footage suggests. The kitchen is complete with a large island and a pass-through into the great room.