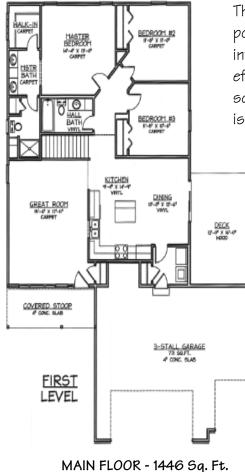

## THE ASHLEY CRAFTSMAN

●CONSTRUCTION COMPANY L.L.C.●

www.BestHomesBuilt.com

The Ashley Craftsman features cultured stone exterior with porch pillars and mission style front door and windows. With interior cathedral ceilings, well-placed windows, and an efficient floor plan, this charming design lives larger than its square footage suggests. The kitchen is complete with a large island and a pass-through into the great room.