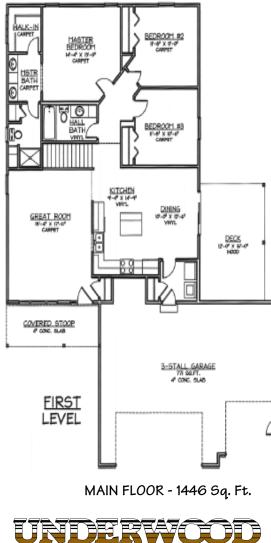

## 

With cathedral ceilings, well-placed windows, and an efficient floor plan, this charming design lives larger than its square footage suggests. The kitchen is complete with a large island and a pass-through into the family room.

\*Optional room layout shown. Basement finish is not standard.

Underwood Construction Company, LLC. reserves the right to alter or discontinue these architectural plans and specifications. Slight variations in specifications do not incur any obligation on the part of the builder. Some features in the models shown are optional and therefore have additional costs associated with them. All dimensions and footage calculations are approximate. Actual designs may vary. These renderings are provided for illustrative and marketing purposes only and are subject to change. No reproductions or other use of these plans may be made without the express written consent of Underwood Construction Company, LLC.