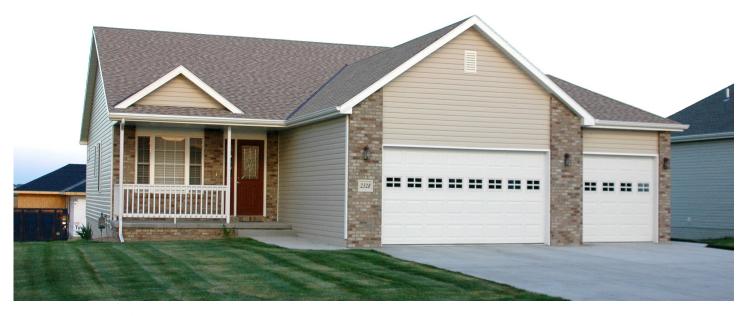

## 

With cathedral ceilings, well-placed windows, and an efficient floor plan, this charming design lives larger than its square footage suggests. The kitchen is complete with a large island and a pass-through into the family room.