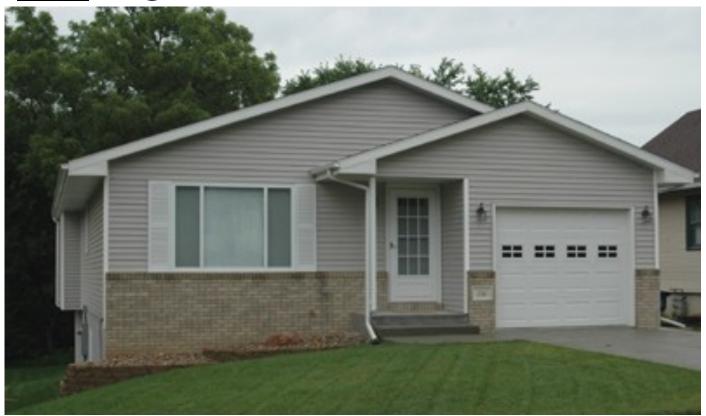

## THE ASPEN

MAIN FLOOR - 1147 Sq. Ft.

This affordable 1 story ranch home features 3 bedrooms on the main floor. The large master bedroom has a walk-in closet and a separate entrance to the oversized main bath with double sinks. The exterior is maintenance free with vinyl siding, clad windows, and metal overhangs.