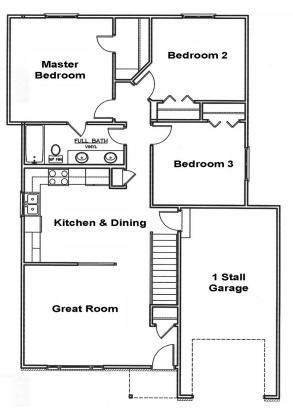

## THE ASPEN

MAIN FLOOR - 1147 Sq. Ft.

This affordable 1 story ranch home features 3 bedrooms on the main floor. The large master bedroom has a walk-in closet and a separate entrance to the oversized main bath with double sinks. The exterior is maintenance free with vinyl siding, clad windows, and metal overhangs.

## $\hbox{*} Optional \ room \ layout \ shown. \ Basement \ finish \ is \ not \ standard.$

Underwood Construction Company, LLC. reserves the right to alter or discontinue these architectural plans and specifications. Slight variations in specifications do not incur any obligation on the part of the builder. Some features in the models shown are optional and therefore have additional costs associated with them. All dimensions and footage calculations are approximate. Actual designs may vary. These renderings are provided for illustrative and marketing purposes only and are subject to change. No reproductions or other use of these plans may be made without the express written consent of Underwood Construction Company, LLC.