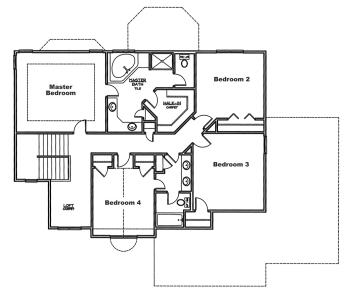

MAIN FLOOR - 1253 Sq. Ft.

2ND FLOOR - 1349 Sq. Ft.

TOTAL - 2602 Sq. Ft.

with snack bar, a large utility room with laundry sink and cabinets, and a formal dining room with a recessed hutch area. Upstairs the master suite with large walk-in closet, vanity areas for two, along with a second bath with two sinks for the remaining three bedrooms make this a "must-have" home.