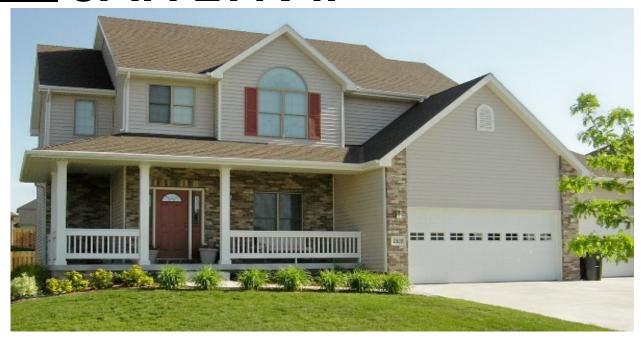

## THE CAITLYN II

The main floor of this two story has everything you could want in a home. An impressive two-story foyer, a hearth room with a cozy see-through fireplace to a spacious great room, a center island

MAIN FLOOR - 1253 Sq. Ft.

2ND FLOOR - 1349 Sq. Ft.

TOTAL - 2602 Sq. Ft.

with snack bar, a large utility room with laundry sink and cabinets, and a formal dining room with a recessed hutch area. Upstairs the master suite with large walk-in closet, vanity areas for two, along with a second bath with two sinks for the remaining three bedrooms make this a "must-have" home.