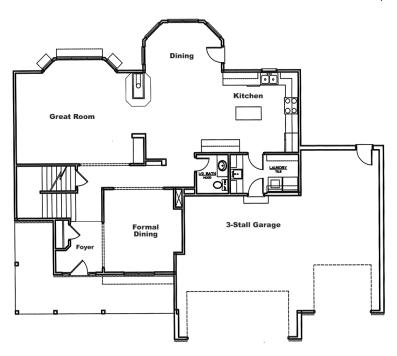

## THE CAITLYN II

The main floor of this two story has everything you could want in a home. An impressive two-story foyer, a hearth room with a cozy see-through fireplace to a spacious great room, a center island

MAIN FLOOR - 1253 Sq. Ft.

2ND FLOOR - 1349 Sq. Ft.

TOTAL - 2602 Sq. Ft.

with snack bar, a large utility room with laundry sink and cabinets, and a formal dining room with a recessed hutch area. Upstairs the master suite with large walk-in closet, vanity areas for two, along with a second bath with two sinks for the remaining three bedrooms make this a "must-have" home.