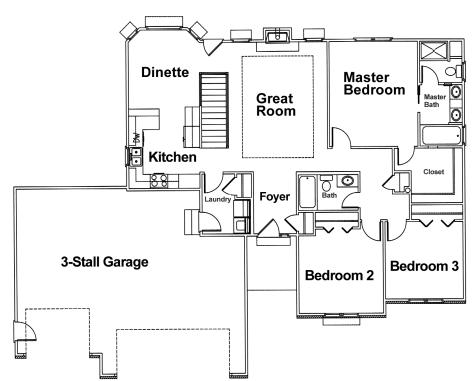

## THE CANTON

A luxurious master bath with double vanities, a whirlpool tub, separate shower and walk-in closet makes this spacious 1 story home a must for growing families or those who like to entertain. Nine foot ceilings throughout and a coffered great room ceiling highlighting the fireplace flanked with transom windows, gives this home a lofty feel.

MAIN FLOOR - 1549 Sq. Ft.

\*Optional room layout shown. Basement finish is not standard.

Underwood Construction Company, LLC. reserves the right to alter or discontinue these architectural plans and specifications. Slight variations in specifications do not incur any obligation on the part of the builder. Some features in the models shown are optional and therefore have additional costs associated with them. All dimensions and footage calculations are approximate. Actual designs may vary. These renderings are provided for illustrative and marketing purposes only and are subject to change. No reproductions or other use of these plans may be made without the express written consent of Underwood Construction Company, LLC.