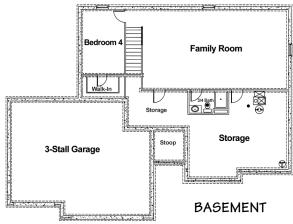

MAIN FLOOR - 1549 Sq. Ft.

\*Optional room layout shown. Basement finish is not standard.

Underwood Construction Company, LLC. reserves the right to alter or discontinue these architectural plans and specifications. Slight variations in specifications do not incur any obligation on the part of the builder. Some features in the models shown are optional and therefore have additional costs associated with them. All dimensions and footage calculations are approximate. Actual designs may vary. These renderings are provided for illustrative and marketing purposes only and are subject to change. No reproductions or other use of these plans may be made without the express written consent of Underwood Construction Company, LLC.