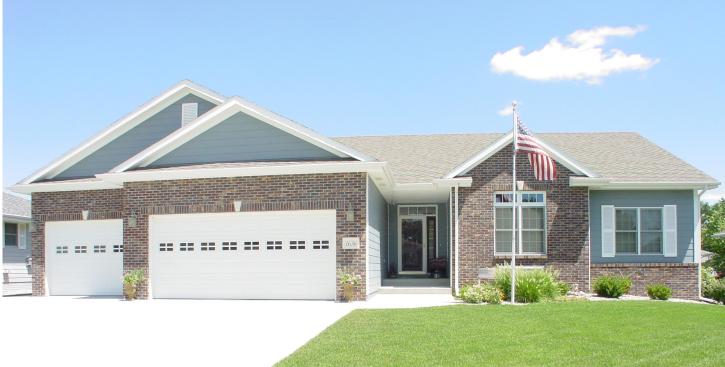

## THE CANTON

A luxurious master bath with double vanities, a whirlpool tub, separate shower and walk-in closet makes this spacious 1 story home a must for growing families or those who like to entertain. Nine foot ceilings throughout and a coffered great room ceiling highlighting the fireplace flanked with transom windows, gives this home a lofty feel.