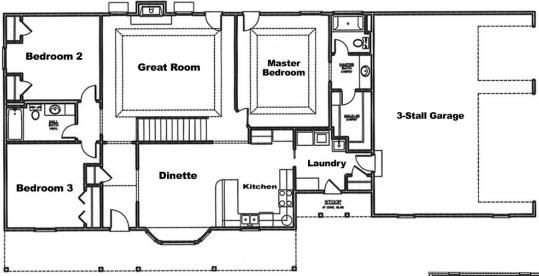

## **COUNTRY CHARMER**

Designed for country living, the Country Charmer with it's separate outside entrance to the utility room, makes gardening chores a breeze. Boasting a large 3 stall garage for all your recreational toys, a shared deck to enjoy the fresh air day and night, and a huge covered front porch to enjoy your favorite swing.

Family Room

3-Stall Garage

Unfinished Basement

BASEMENT

MAIN FLOOR - 1694 Sq. Ft.

\*Optional room layout shown. Basement finish is not standard.

Underwood Construction Company, LLC. reserves the right to alter or discontinue these architectural plans and specifications. Slight variations in specifications do not incur any obligation on the part of the builder. Some features in the models shown are optional and therefore have additional costs associated with them. All dimensions and footage calculations are approximate. Actual designs may vary. These renderings are provided for illustrative and marketing purposes only and are subject to change. No reproductions or other use of these plans may be made without the express written consent of Underwood Construction Company, LLC.