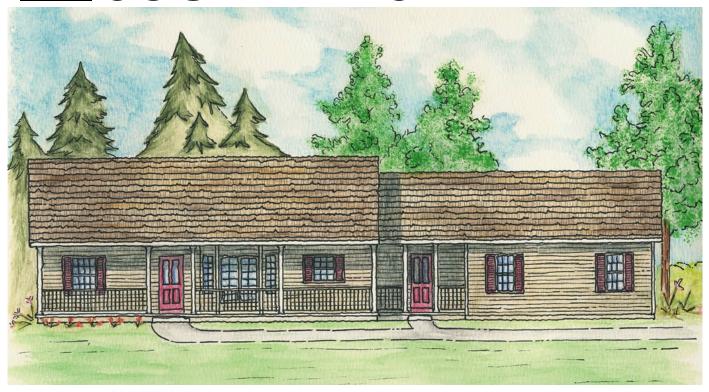

## **COUNTRY CHARMER**

Designed for country living, the Country Charmer with it's separate outside entrance to the utility room, makes gardening chores a breeze. Boasting a large 3 stall garage for all your recreational toys, a shared deck to enjoy the fresh air day and night, and a huge covered front porch to enjoy your favorite swing.