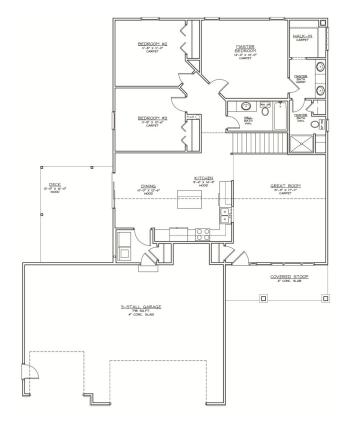

## **CRAFTSMAN**

A classic home layout with urban modernity. The exterior is cultured stone facade, pillars, Prairie style windows, & minimum maintenance siding. Upon entering the home note the vaulted ceiling in the great rm. The 1st floor offers a master bedroom w/private bath featuring double sinks & a linen closet. Two additional bedrooms, a full bath & a separate laundry room complete the main floor. Downstairs includes a 3/4 bath & both a rec room & a family room with a gas FP. Additional must-mentions are a triple garage & passive Radon emission system.

MAIN FLOOR - 1466 Sq. Ft.

<sup>\*</sup>Optional room layout shown. Basement finish is not standard.

Underwood Construction Company, LLC. reserves the right to alter or discontinue these architectural plans and specifications. Slight variations in specifications do not incur any obligation on the part of the builder. Some features in the models shown are optional and therefore have additional costs associated with them. All dimensions and footage calculations are approximate. Actual designs may vary. These renderings are provided for illustrative and marketing purposes only and are subject to change. No reproductions or other use of these plans may be made without the express written consent of Underwood Construction Company, LLC.