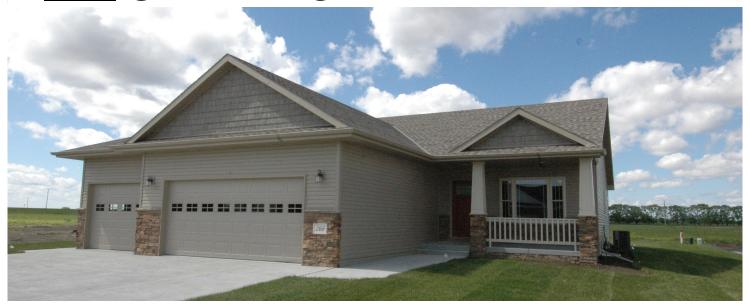

## **CRAFTSMAN**

A classic home layout with urban modernity. The exterior is cultured stone facade, pillars, Prairie style windows, & minimum maintenance siding. Upon entering the home note the vaulted ceiling in the great rm. The 1st floor offers a master bedroom w/private bath featuring double sinks & a linen closet. Two additional bedrooms, a full bath & a separate laundry room complete the main floor. Downstairs includes a 3/4 bath & both a rec room & a family room with a gas FP. Additional must-mentions are a triple garage & passive Radon emission system.