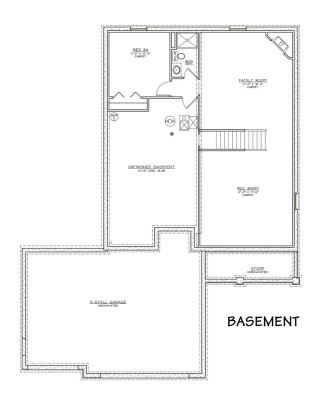

## **CRAFTSMAN**

A classic home layout with urban modernity. The exterior is cultured stone facade, pillars, Prairie style windows, & minimum maintenance siding. Upon entering the home note the vaulted ceiling in the great rm. The 1st floor offers a master bedroom w/private bath featuring double sinks & a linen closet. Two additional bedrooms, a full bath & a separate laundry room complete the main floor. Downstairs includes a 3/4 bath & both a rec room & a family room with a gas FP. Additional must-mentions are a triple garage & passive Radon emission system.