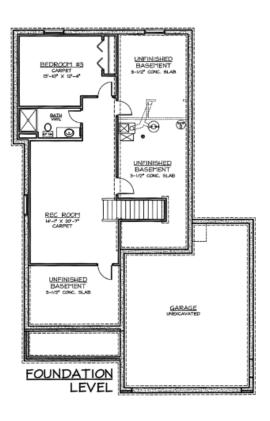

MAIN FLOOR - 1307 Sq. Ft.

\*Optional room layout shown. Basement finish is not standard.

Underwood Construction Company, LLC. reserves the right to alter or discontinue these architectural plans and specifications. Slight variations in specifications do not incur any obligation on the part of the builder. Some features in the models shown are optional and therefore have additional costs associated with them. All dimensions and footage calculations are approximate. Actual designs may vary. These renderings are provided for illustrative and marketing purposes only and are subject to change. No reproductions or other use of these plans may be made without the express written consent of Underwood Construction Company, LLC.