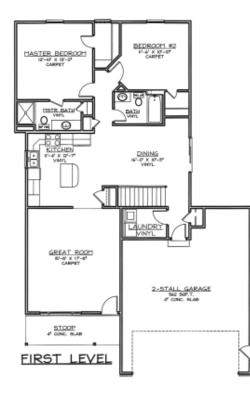

MAIN FLOOR - 1307 Sq. Ft.

\*Optional room layout shown. Basement finish is not standard.

Underwood Construction Company, LLC. reserves the right to alter or discontinue these architectural plans and specifications. Slight variations in specifications do not incur any obligation on the part of the builder. Some features in the models shown are optional and therefore have additional costs associated with them. All dimensions and footage calculations are approximate. Actual designs may vary. These renderings are provided for illustrative and marketing purposes only and are subject to change. No reproductions or other use of these plans may be made without the express written consent of Underwood Construction Company, LLC.