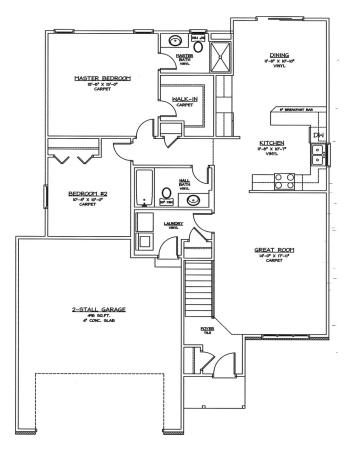

MAIN FLOOR - 1276 Sq. Ft.

www.BestHomesBuilt.com

Underwood Construction Company, LLC. reserves the right to alter or discontinue these architectural plans and specifications. Slight variations in specifications do not incur any obligation on the part of the builder. Some features in the models shown are optional and therefore have additional costs associated with them. All dimensions and footage calculations are approximate. Actual designs may vary. These renderings are provided for illustrative and marketing purposes only and are subject to change. No reproductions or other use of these plans may be made without the express written consent of Underwood Construction Company, LLC.