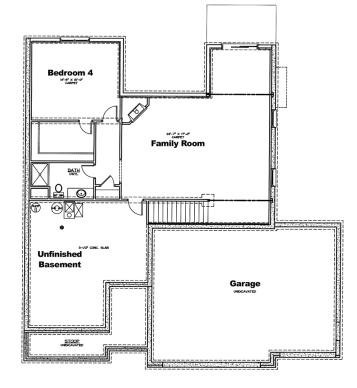

MAIN FLOOR - 1465 Sq. Ft.

\*Optional room layout shown. Basement finish is not standard.

Underwood Construction Company, LLC. reserves the right to alter or discontinue these architectural plans and specifications. Slight variations in specifications do not incur any obligation on the part of the builder. Some features in the models shown are optional and therefore have additional costs associated with them. All dimensions and footage calculations are approximate. Actual designs may vary. These renderings are provided for illustrative and marketing purposes only and are subject to change. No reproductions or other use of these plans may be made without the express written consent of Underwood Construction Company, LLC.