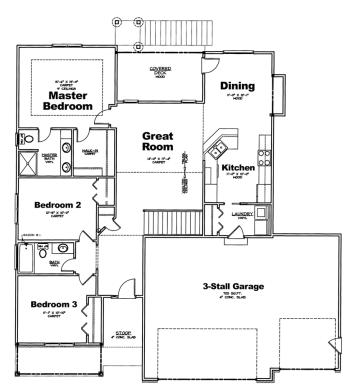

## THE ETHAN

The kitchen, breakfast area, and great room are conveniently grouped together for easy interaction. Just off the dining area is a comfy covered porch. A generously sized master suite includes a tray ceiling, an oversized vanity with two sinks, a linen closet, and a large walk-in closet.

MAIN FLOOR - 1465 Sq. Ft.

\*Optional room layout shown. Basement finish is not standard.

Underwood Construction Company, LLC. reserves the right to alter or discontinue these architectural plans and specifications. Slight variations in specifications do not incur any obligation on the part of the builder. Some features in the models shown are optional and therefore have additional costs associated with them. All dimensions and footage calculations are approximate. Actual designs may vary. These renderings are provided for illustrative and marketing purposes only and are subject to change. No reproductions or other use of these plans may be made without the express written consent of Underwood Construction Company, LLC.