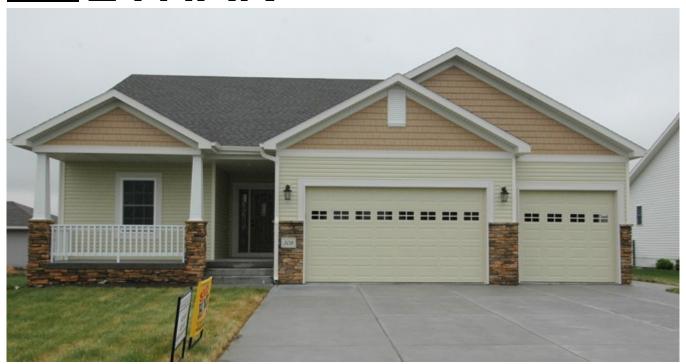

## THE ETHAN

The kitchen, breakfast area, and great room are conveniently grouped together for easy interaction. Just off the dining area is a comfy covered porch. A generously sized master suite includes a tray ceiling, an oversized vanity with two sinks, a linen closet, and a large walk-in closet.