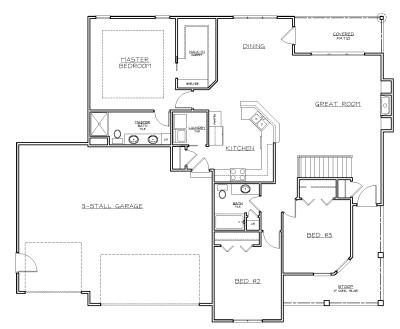

## **FIELDSTONE**

Open floor plan, flexible space & built with maintenance in mind. Attractive stone and vinyl siding exterior with quaint covered porch leads into a tiled foyer with convenient coat closet. From there you'll find a great room with fireplace that's open to the kitchen via an angled breakfast bar. Entry from the three stall garage is well situated to the laundry room & kitchen. The split bedroom floor plan offers privacy yet has the ease of having 3 of the 4 bedrooms on the main floor. The master bedroom is enhanced by coffered ceilings & features a private bath with double sinks & roomy walk-in closet. Basement finish affords you more room to stretch out with the over-sized family room, 3/4 bathroom and fourth bedroom with egress window and walk-in closet.