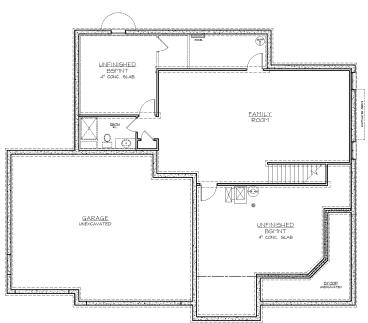

BASEMENT - 1567 Sq. Ft.

Underwood Construction Company, LLC. reserves the right to alter or discontinue these architectural plans and specifications. Slight variations in specifications do not incur any obligation on the part of the builder. Some features in the models shown are optional and therefore have additional costs associated with them. All dimensions and footage calculations are approximate. Actual designs may vary. These renderings are provided for illustrative and marketing purposes only and are subject to change. No reproductions or other use of these plans may be made without the express written consent of Underwood Construction Company, LLC.

<sup>\*</sup>Optional room layout shown. Basement finish is not standard.