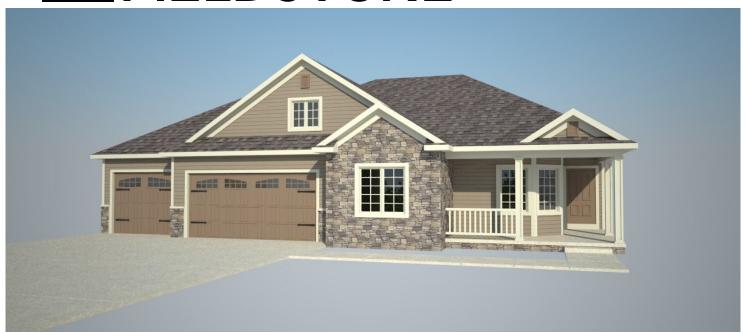

## **FIELDSTONE**

Open floor plan, flexible space & built with maintenance in mind. Attractive stone and vinyl siding exterior with quaint covered porch leads into a tiled foyer with convenient coat closet. From there you'll find a great room with fireplace that's open to the kitchen via an angled breakfast bar. Entry from the three stall garage is well situated to the laundry room & kitchen. The split bedroom floor plan offers privacy yet has the ease of having 3 of the 4 bedrooms on the main floor. The master bedroom is enhanced by coffered ceilings & features a private bath with double sinks & roomy walk-in closet. Basement finish affords you more room to stretch out with the over-sized family room, 3/4 bathroom and fourth bedroom with egress window and walk-in closet.