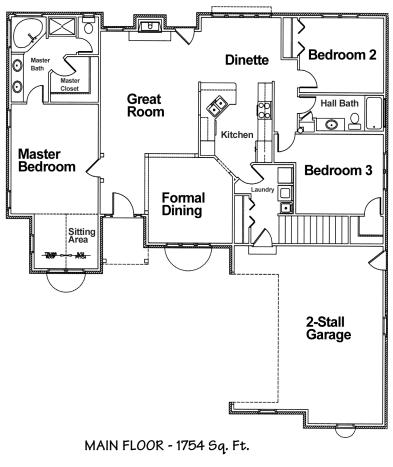

CONSTRUCTION COMPANY L.L.C. www.BestHomesBuilt.com This one story design combines classic architectural detail with modern day amenities. The expansive master suite features a sitting area with vaulted ceilings. The family room and formal dining room with taller ceilings are flanked by columns for a sense of arrival.

\*Optional room layout shown. Basement finish is not standard.

Underwood Construction Company, LLC. reserves the right to alter or discontinue these architectural plans and specifications. Slight variations in specifications do not incur any obligation on the part of the builder. Some features in the models shown are optional and therefore have additional costs associated with them. All dimensions and footage calculations are approximate. Actual designs may vary. These renderings are provided for illustrative and marketing purposes only and are subject to change. No reproductions or other use of these plans may be made without the express written consent of Underwood Construction Company, LLC.