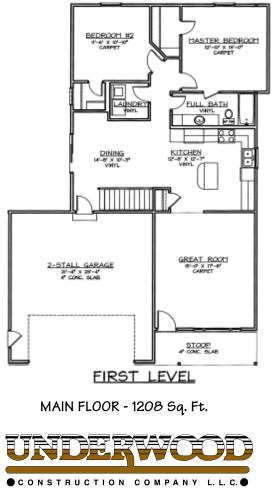

## 

Cottage curb appeal abounds in this narrow-lot design. It captivates visitors with its oversized dining area, island kitchen with snack bar, large main floor bath, and separate utility room.

www.BestHomesBuilt.com

\*Optional room layout shown. Basement finish is not standard.

Underwood Construction Company, LLC. reserves the right to alter or discontinue these architectural plans and specifications. Slight variations in specifications do not incur any obligation on the part of the builder. Some features in the models shown are optional and therefore have additional costs associated with them. All dimensions and footage calculations are approximate. Actual designs may vary. These renderings are provided for illustrative and marketing purposes only and are subject to change. No reproductions or other use of these plans may be made without the express written consent of Underwood Construction Company, LLC.