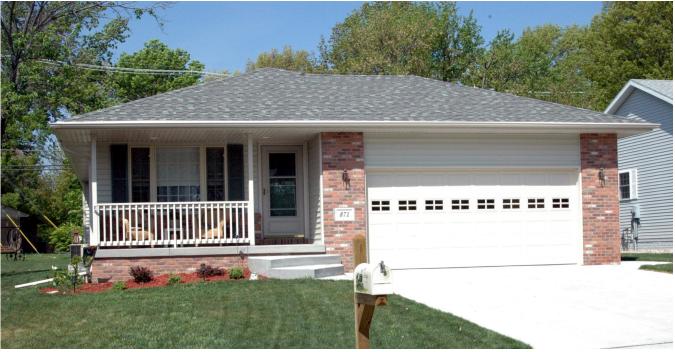

## 

Cottage curb appeal abounds in this narrow-lot design. It captivates visitors with its oversized dining area, island kitchen with snack bar, large main floor bath, and separate utility room.

www.BestHomesBuilt.com