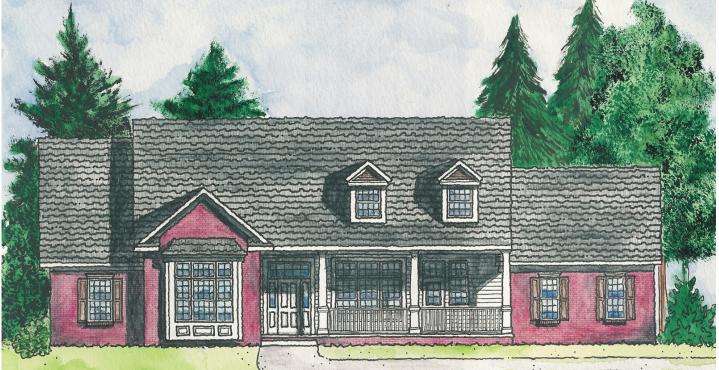

## THE HARRISVILLE

This stunning Colonial style home recalls familiar details from established neighbor-hoods. Cozy see thru fire-places, an expansive master bath with steam shower and clawfoot bathtub, and a large formal dining flanked with architectural columns are just a few of the many upgrades in this home.. A utility room with a separate entrance to the exterior and an oversized three stall garage make living easy in this awesome Colonial one story.