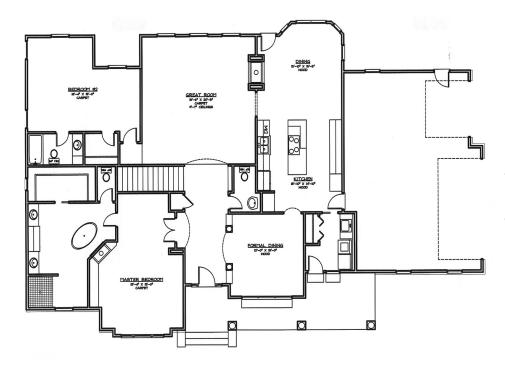

## MAIN FLOOR - 2226 Sq. Ft.

\*Optional room layout shown. Basement finish is not standard.

Underwood Construction Company, LLC. reserves the right to alter or discontinue these architectural plans and specifications. Slight variations in specifications do not incur any obligation on the part of the builder. Some features in the models shown are optional and therefore have additional costs associated with them. All dimensions and footage calculations are approximate. Actual designs may vary. These renderings are provided for illustrative and marketing purposes only and are subject to change. No reproductions or other use of these plans may be made without the express written consent of Underwood Construction Company, LLC.