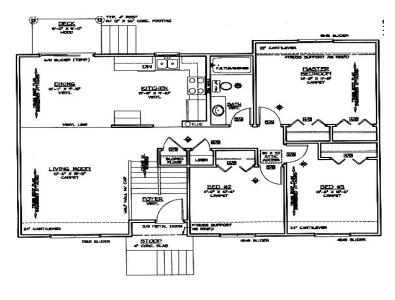

## 

Affordable and quality built split entry with three bedrooms, one bath, two car built-in garage, maintenance free vinyl siding, nice sized kitchen and dining area, and a future basement family/rec room.

\*Optional room layout shown. Basement finish is not standard.

Underwood Construction Company, LLC. reserves the right to alter or discontinue these architectural plans and specifications. Slight variations in specifications do not incur any obligation on the part of the builder. Some features in the models shown are optional and therefore have additional costs associated with them. All dimensions and footage calculations are approximate. Actual designs may vary. These renderings are provided for illustrative and marketing purposes only and are subject to change. No reproductions or other use of these plans may be made without the express written consent of Underwood Construction Company, LLC.