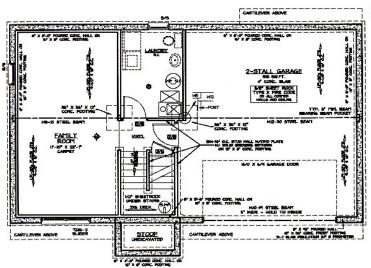

## 

Affordable and quality built split entry with three bedrooms, one bath, two car built-in garage, maintenance free vinyl siding, nice sized kitchen and dining area, and a future basement family/rec room.

\*Optional room layout shown. Basement finish is not standard.

Underwood Construction Company, LLC. reserves the right to alter or discontinue these architectural plans and specifications. Slight variations in specifications do not incur any obligation on the part of the builder. Some features in the models shown are optional and therefore have additional costs associated with them. All dimensions and footage calculations are approximate. Actual designs may vary. These renderings are provided for illustrative and marketing purposes only and are subject to change. No reproductions or other use of these plans may be made without the express written consent of Underwood Construction Company, LLC.