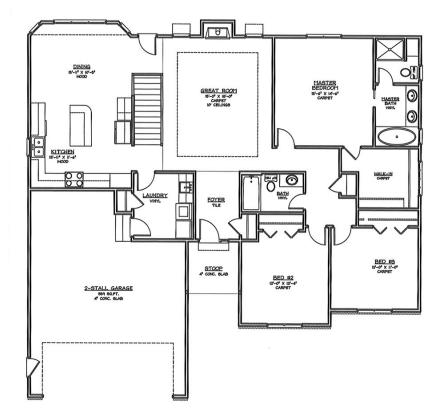

## 

The Huntington combines a classic ranch style with extras to make it a wonderful place to come home to. The great room is anchored by a fireplace flanked by elegant, paned windows. The kitchen has tons of workspace with countertops and an island; the informal dining is bright and inviting with lots of windows. The master suite includes a huge bath with twin sinks and separate shower and tub, plus an extra large walk -in closet. Two additional bedrooms share a bath and linen closet, and the laundry room is also on the first floor off the oversized two-car garage.

## MAIN FLOOR - 1704 Sq. Ft.

\*Optional room layout shown. Basement finish is not standard.

Underwood Construction Company, LLC. reserves the right to alter or discontinue these architectural plans and specifications. Slight variations in specifications do not incur any obligation on the part of the builder. Some features in the models shown are optional and therefore have additional costs associated with them. All dimensions and footage calculations are approximate. Actual designs may vary. These renderings are provided for illustrative and marketing purposes only and are subject to change. No reproductions or other use of these plans may be made without the express written consent of Underwood Construction Company, LLC.