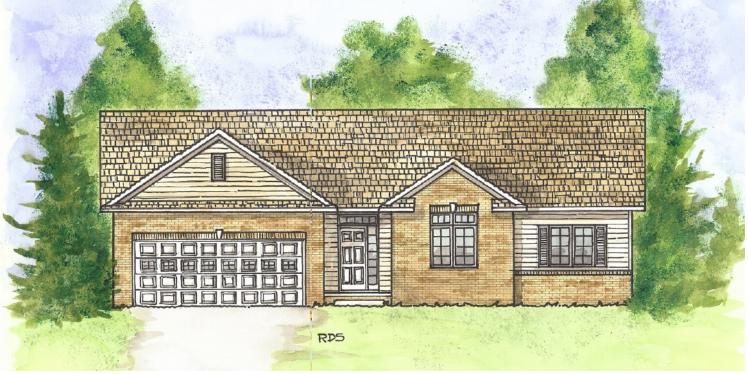

## 

The Huntington combines a classic ranch style with extras to make it a wonderful place to come home to. The great room is anchored by a fireplace flanked by elegant, paned windows. The kitchen has tons of workspace with countertops and an island; the informal dining is bright and inviting with lots of windows. The master suite includes a huge bath with twin sinks and separate shower and tub, plus an extra large walk -in closet. Two additional bedrooms share a bath and linen closet, and the laundry room is also on the first floor off the oversized two-car garage.