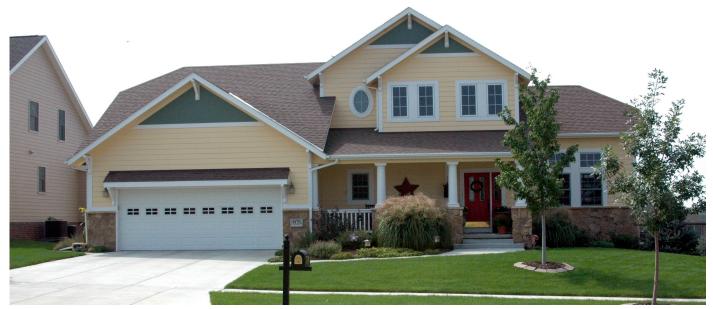

## THE JANOVY

This early American Craftsman style home features authentic Craftsman details including roof brackets, wider window and door trim, stone accents, and stately Tuscan style porch columns. Upstairs you will find a handy computer loft with built-in bookcases for all family members or guests to share.