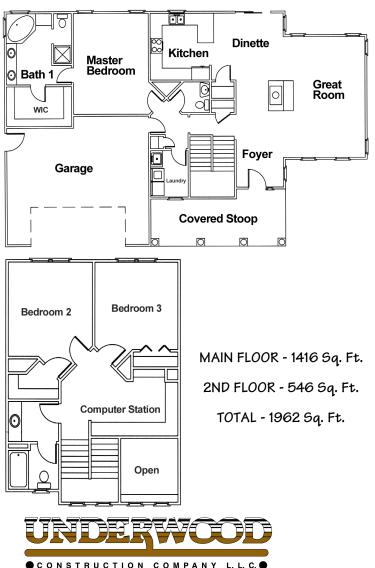

## THE JANOVY

This early American Craftsman style home features authentic Craftsman details including roof brackets, wider window and door trim, stone accents, and stately Tuscan style porch columns. Upstairs you will find a handy computer loft with built-in bookcases for all family members or guests to share.

\*Optional room layout shown. Basement finish is not standard.

Underwood Construction Company, LLC. reserves the right to alter or discontinue these architectural plans and specifications. Slight variations in specifications do not incur any obligation on the part of the builder. Some features in the models shown are optional and therefore have additional costs associated with them. All dimensions and footage calculations are approximate. Actual designs may vary. These renderings are provided for illustrative and marketing purposes only and are subject to change. No reproductions or other use of these plans may be made without the express written consent of Underwood Construction Company, LLC.