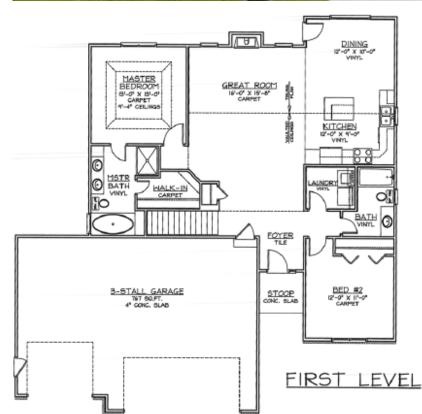

MAIN FLOOR - 1342 Sq. Ft.

\*Optional room layout shown. Basement finish is not standard.

Underwood Construction Company, LLC. reserves the right to alter or discontinue these architectural plans and specifications. Slight variations in specifications do not incur any obligation on the part of the builder. Some features in the models shown are optional and therefore have additional costs associated with them. All dimensions and footage calculations are approximate. Actual designs may vary. These renderings are provided for illustrative and marketing purposes only and are subject to change. No reproductions or other use of these plans may be made without the express written consent of Underwood Construction Company, LLC.