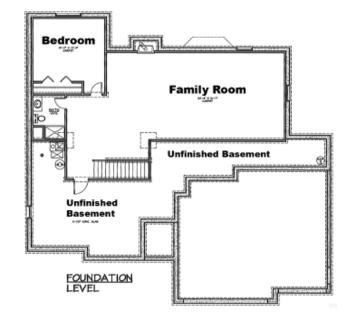

MAIN FLOOR - 1815 Sq. Ft.

www.BestHomesBuilt.com

 $\hbox{*} Optional \ room \ layout \ shown. \ Basement \ finish \ is \ not \ standard.$ 

Underwood Construction Company, LLC. reserves the right to alter or discontinue these architectural plans and specifications. Slight variations in specifications do not incur any obligation on the part of the builder. Some features in the models shown are optional and therefore have additional costs associated with them. All dimensions and footage calculations are approximate. Actual designs may vary. These renderings are provided for illustrative and marketing purposes only and are subject to change. No reproductions or other use of these plans may be made without the express written consent of Underwood Construction Company, LLC.