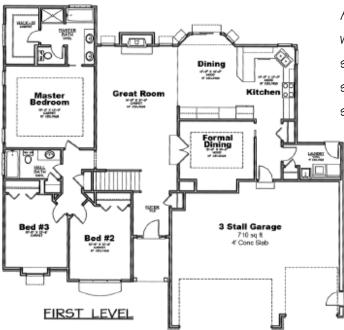

## **KINGSTON III**

Award winning kitchen, formal dining, transom windows, raised ceilings, nine foot ceilings, three stall garage, beautiful master suite, three nice sized bedrooms on the first floor; what else can be said about this beautifull layout.

MAIN FLOOR - 1815 Sq. Ft.

www.BestHomesBuilt.com

 $\hbox{*} Optional \ room \ layout \ shown. \ Basement \ finish \ is \ not \ standard.$ 

Underwood Construction Company, LLC. reserves the right to alter or discontinue these architectural plans and specifications. Slight variations in specifications do not incur any obligation on the part of the builder. Some features in the models shown are optional and therefore have additional costs associated with them. All dimensions and footage calculations are approximate. Actual designs may vary. These renderings are provided for illustrative and marketing purposes only and are subject to change. No reproductions or other use of these plans may be made without the express written consent of Underwood Construction Company, LLC.