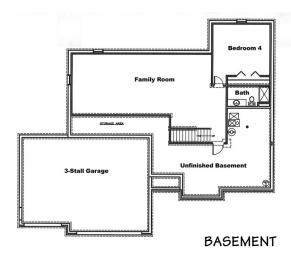

MAIN FLOOR - 1630 Sq. Ft.

\*Optional room layout shown. Basement finish is not standard.

Underwood Construction Company, LLC. reserves the right to alter or discontinue these architectural plans and specifications. Slight variations in specifications do not incur any obligation on the part of the builder. Some features in the models shown are optional and therefore have additional costs associated with them. All dimensions and footage calculations are approximate. Actual designs may vary. These renderings are provided for illustrative and marketing purposes only and are subject to change. No reproductions or other use of these plans may be made without the express written consent of Underwood Construction Company, LLC.