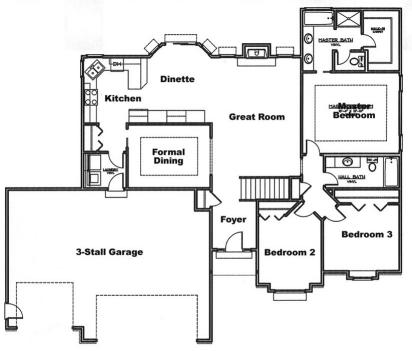

MAIN FLOOR - 1630 Sq. Ft.

\*Optional room layout shown. Basement finish is not standard.

Underwood Construction Company, LLC. reserves the right to alter or discontinue these architectural plans and specifications. Slight variations in specifications do not incur any obligation on the part of the builder. Some features in the models shown are optional and therefore have additional costs associated with them. All dimensions and footage calculations are approximate. Actual designs may vary. These renderings are provided for illustrative and marketing purposes only and are subject to change. No reproductions or other use of these plans may be made without the express written consent of Underwood Construction Company, LLC.