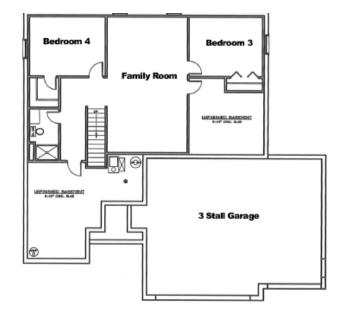

MAIN FLOOR - 1381 Sq. Ft.

www.BestHomesBuilt.com

\*Optional room layout shown. Basement finish is not standard.

Underwood Construction Company, LLC. reserves the right to alter or discontinue these architectural plans and specifications. Slight variations in specifications do not incur any obligation on the part of the builder. Some features in the models shown are optional and therefore have additional costs associated with them. All dimensions and footage calculations are approximate. Actual designs may vary. These renderings are provided for illustrative and marketing purposes only and are subject to change. No reproductions or other use of these plans may be made without the express written consent of Underwood Construction Company, LLC.