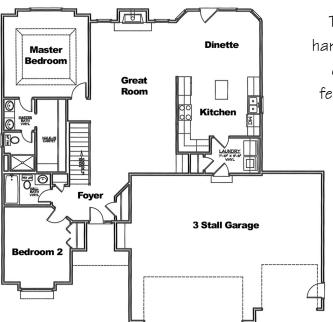

MAIN FLOOR - 1381 Sq. Ft.

www.BestHomesBuilt.com

\*Optional room layout shown. Basement finish is not standard.

Underwood Construction Company, LLC. reserves the right to alter or discontinue these architectural plans and specifications. Slight variations in specifications do not incur any obligation on the part of the builder. Some features in the models shown are optional and therefore have additional costs associated with them. All dimensions and footage calculations are approximate. Actual designs may vary. These renderings are provided for illustrative and marketing purposes only and are subject to change. No reproductions or other use of these plans may be made without the express written consent of Underwood Construction Company, LLC.