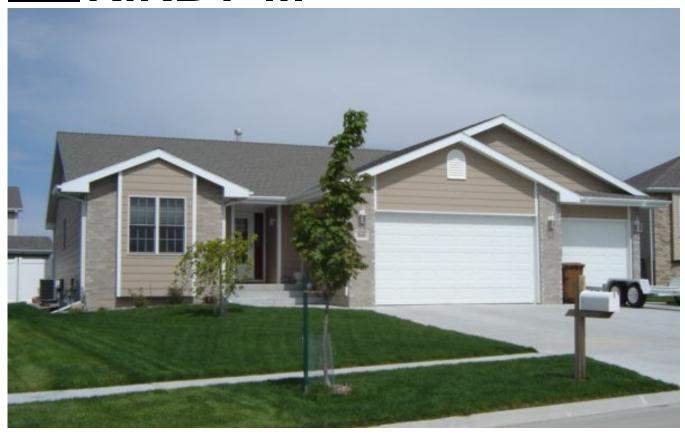

## KIRBY III

This modern looking ranch is stylishly decorated with handsome brick trim and a covered front porch. A vaulted greatroom ceiling leads to the elegant master suite featuring a double-sinked vanity and huge walkin closet.