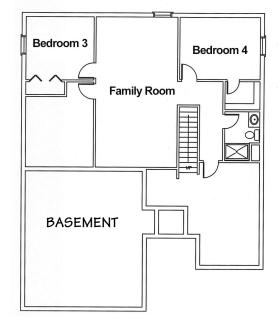

MAIN FLOOR - 1381 Sq. Ft.

\*Optional room layout shown. Basement finish is not standard.

Underwood Construction Company, LLC. reserves the right to alter or discontinue these architectural plans and specifications. Slight variations in specifications do not incur any obligation on the part of the builder. Some features in the models shown are optional and therefore have additional costs associated with them. All dimensions and footage calculations are approximate. Actual designs may vary. These renderings are provided for illustrative and marketing purposes only and are subject to change. No reproductions or other use of these plans may be made without the express written consent of Underwood Construction Company, LLC.