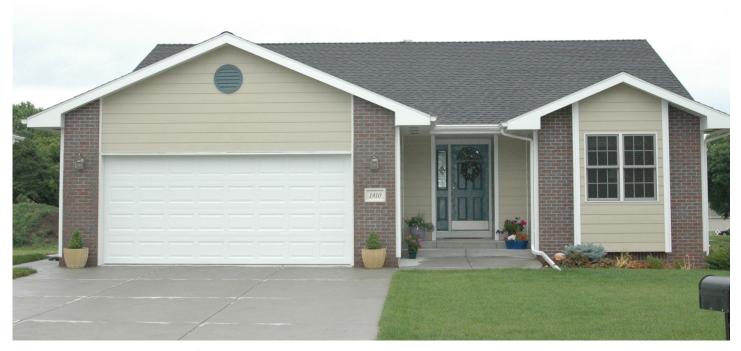

## THE KIRBY

The modern looking ranch is stylishly decorated with handsome brick trim and a covered front porch. A

vaulted great room ceiling leads to the elegant master suite featuring a double sink vanity and huge walk-in closet.