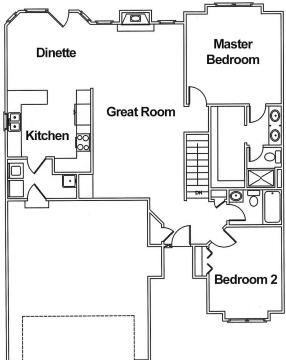

MAIN FLOOR - 1381 Sq. Ft.

\*Optional room layout shown. Basement finish is not standard.

Underwood Construction Company, LLC. reserves the right to alter or discontinue these architectural plans and specifications. Slight variations in specifications do not incur any obligation on the part of the builder. Some features in the models shown are optional and therefore have additional costs associated with them. All dimensions and footage calculations are approximate. Actual designs may vary. These renderings are provided for illustrative and marketing purposes only and are subject to change. No reproductions or other use of these plans may be made without the express written consent of Underwood Construction Company, LLC.