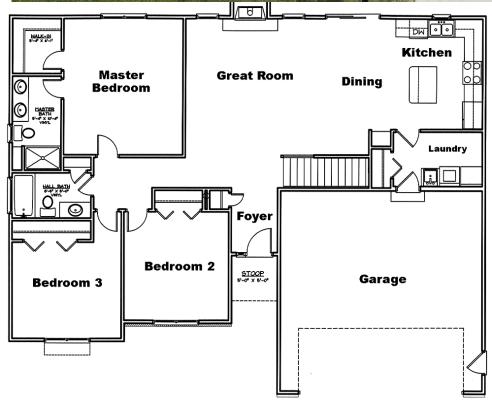

MAIN FLOOR - 1430 Sq. Ft.

\*Optional room layout shown. Basement finish is not standard.

Underwood Construction Company, LLC. reserves the right to alter or discontinue these architectural plans and specifications. Slight variations in specifications do not incur any obligation on the part of the builder. Some features in the models shown are optional and therefore have additional costs associated with them. All dimensions and footage calculations are approximate. Actual designs may vary. These renderings are provided for illustrative and marketing purposes only and are subject to change. No reproductions or other use of these plans may be made without the express written consent of Underwood Construction Company, LLC.