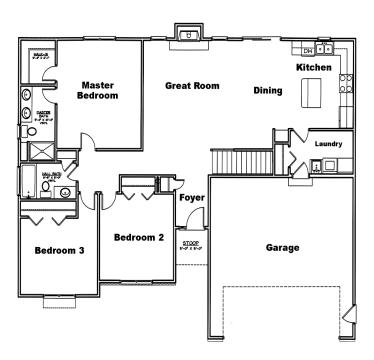

## **IIII** NORTHWOOD

This innovative floor plan puts today's most luxurious home design features into one attractive, economical package. The master suite features a private bath and a large walk-in closet.

MAIN FLOOR - 1430 Sq. Ft.

www.BestHomesBuilt.com

\*Optional room layout shown. Basement finish is not standard.

Underwood Construction Company, LLC. reserves the right to alter or discontinue these architectural plans and specifications. Slight variations in specifications do not incur any obligation on the part of the builder. Some features in the models shown are optional and therefore have additional costs associated with them. All dimensions and footage calculations are approximate. Actual designs may vary. These renderings are provided for illustrative and marketing purposes only and are subject to change. No reproductions or other use of these plans may be made without the express written consent of Underwood Construction Company, LLC.