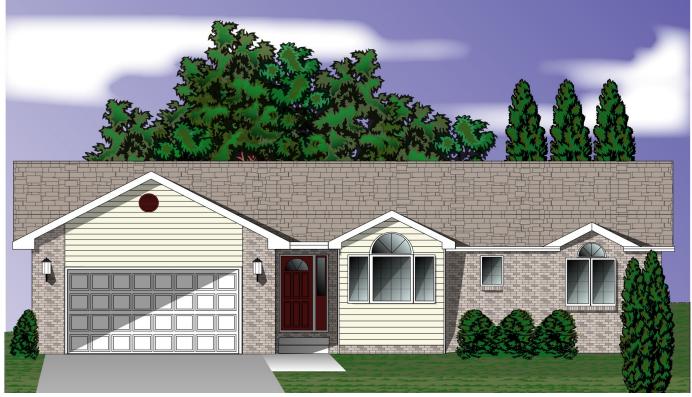

## 

Round top windows, vaulted great room and master bedroom ceilings, 1st floor utility, and open, spacious kitchen, dining and great room area are just a few of the Oak wood's wonderful features. A partially covered deck leading to another open deck is just another stunning feature of this plan.