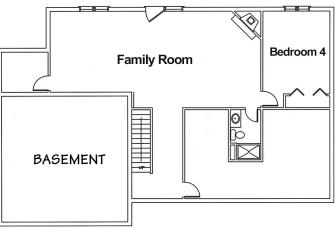

MAIN FLOOR - 1365 Sq. Ft.

\*Optional room layout shown. Basement finish is not standard.

Underwood Construction Company, LLC. reserves the right to alter or discontinue these architectural plans and specifications. Slight variations in specifications do not incur any obligation on the part of the builder. Some features in the models shown are optional and therefore have additional costs associated with them. All dimensions and footage calculations are approximate. Actual designs may vary. These renderings are provided for illustrative and marketing purposes only and are subject to change. No reproductions or other use of these plans may be made without the express written consent of Underwood Construction Company, LLC.