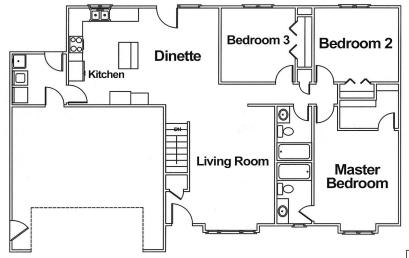

MAIN FLOOR - 1365 Sq. Ft.

\*Optional room layout shown. Basement finish is not standard.

Underwood Construction Company, LLC. reserves the right to alter or discontinue these architectural plans and specifications. Slight variations in specifications do not incur any obligation on the part of the builder. Some features in the models shown are optional and therefore have additional costs associated with them. All dimensions and footage calculations are approximate. Actual designs may vary. These renderings are provided for illustrative and marketing purposes only and are subject to change. No reproductions or other use of these plans may be made without the express written consent of Underwood Construction Company, LLC.