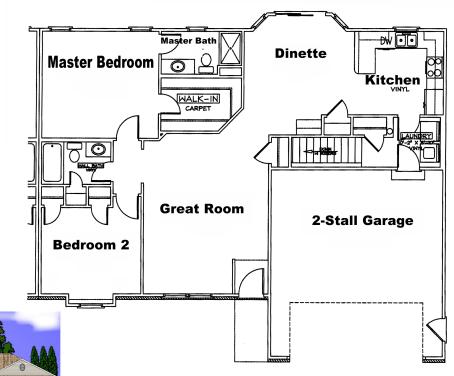

## **聞SUMMIT KNOLL**

Great convenient floor plan with lots of closets, large dining area, and all the amenities on one floor. A large pantry, desk area, and breakfast bar help organize the kitchen area.

Underground sprinklers, 1st floor laundry, a large walk-in closet in the master suite and minimum maintenance exteriors make every day chores easier.

\*Optional room layout shown. Basement finish is not standard.