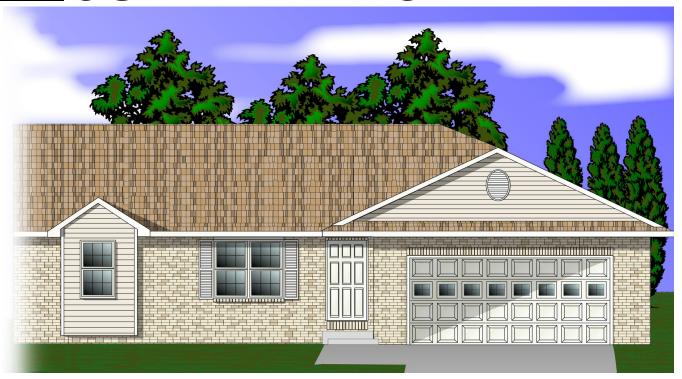

## **聞SUMMIT KNOLL**

Great convenient floor plan with lots of closets, large dining area, and all the amenities on one floor. A large pantry, desk area, and breakfast bar help organize the kitchen area.

Underground sprinklers, 1st floor laundry, a large walk-in closet in the master suite and minimum maintenance exteriors make every day chores easier.

\*Optional room layout shown. Basement finish is not standard.