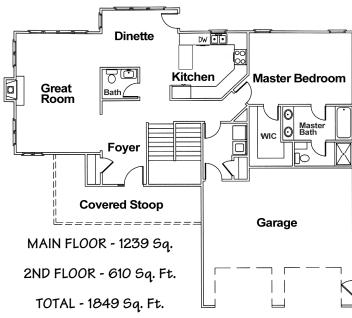

## THE SUNSET

A spacious great room with expanded ceilings and full height fireplace is the focal point of activity in this 1.5 story home. The luxurious 1st floor master suite contains a whirlpool tub, double vanities, separate shower, and a large walk-in closet. The kitchen is conveniently linked to the garage by a large laundry room with a broom closet.