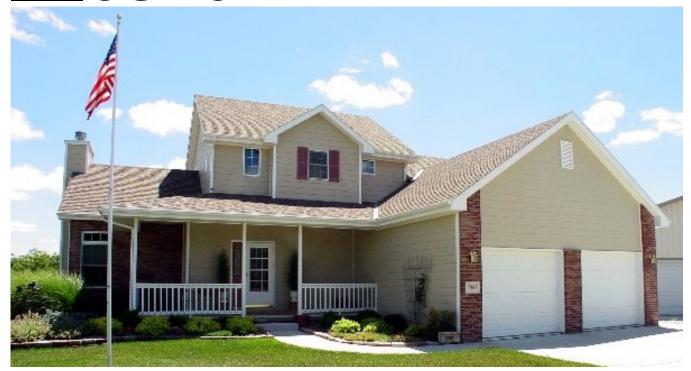

## THE SUNSET

A spacious great room with expanded ceilings and full height fireplace is the focal point of activity in this 1.5 story home. The luxurious 1st floor master suite contains a whirlpool tub, double vanities, separate shower, and a large walk-in closet. The kitchen is conveniently linked to the garage by a large laundry room with a broom closet.