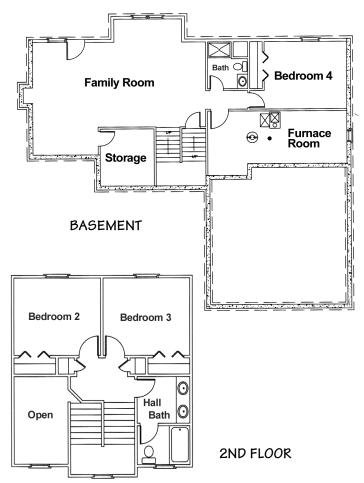

## THE SUNSET

A spacious great room with expanded ceilings and full height fireplace is the focal point of activity in this 1.5 story home. The luxurious 1st floor master suite contains a whirlpool tub, double vanities, separate shower, and a large walk-in closet. The kitchen is conveniently linked to the garage by a large laundry room with a broom closet.

www.BestHomesBuilt.com

\*Optional room layout shown. Basement finish is not standard.

Underwood Construction Company, LLC. reserves the right to alter or discontinue these architectural plans and specifications. Slight variations in specifications do not incur any obligation on the part of the builder. Some features in the models shown are optional and therefore have additional costs associated with them. All dimensions and footage calculations are approximate. Actual designs may vary. These renderings are provided for illustrative and marketing purposes only and are subject to change. No reproductions or other use of these plans may be made without the express written consent of Underwood Construction Company, LLC.