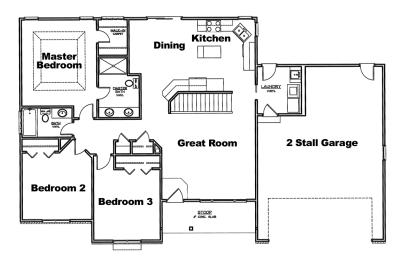

## THE TAYLOR

This home features oversized bedrooms, A large kitchen/dining area with pantry and built in desk. The two and one half stall garage and large utility room with a sink makes this a must see home. Nine foot ceilings throughout, as well as double sinks and large walkin closet in the master suite top off this fine home.

MAIN FLOOR - 1482 Sq. Ft.

\*Optional room layout shown. Basement finish is not standard.

Underwood Construction Company, LLC. reserves the right to alter or discontinue these architectural plans and specifications. Slight variations in specifications do not incur any obligation on the part of the builder. Some features in the models shown are optional and therefore have additional costs associated with them. All dimensions and footage calculations are approximate. Actual designs may vary. These renderings are provided for illustrative and marketing purposes only and are subject to change. No reproductions or other use of these plans may be made without the express written consent of Underwood Construction Company, LLC.