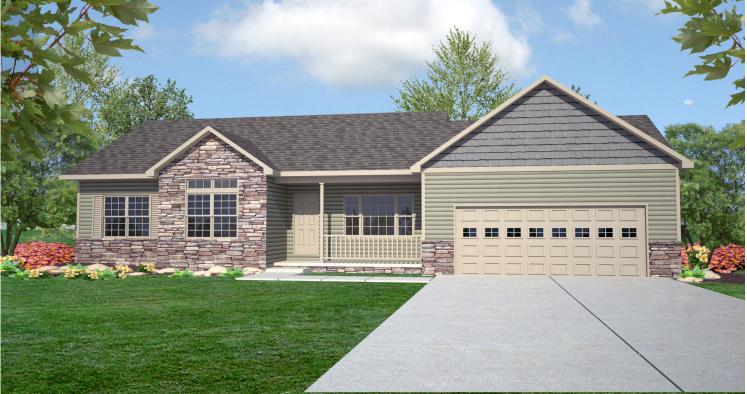

## THE TAYLOR

This home features oversized bedrooms, A large kitchen/dining area with pantry and built in desk. The two and one half stall garage and large utility room with a sink makes this a must see home. Nine foot ceilings throughout, as well as double sinks and large walkin closet in the master suite top off this fine home.