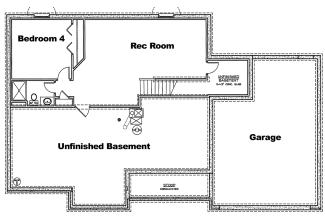

MAIN FLOOR - 1482 Sq. Ft.

\*Optional room layout shown. Basement finish is not standard.

Underwood Construction Company, LLC. reserves the right to alter or discontinue these architectural plans and specifications. Slight variations in specifications do not incur any obligation on the part of the builder. Some features in the models shown are optional and therefore have additional costs associated with them. All dimensions and footage calculations are approximate. Actual designs may vary. These renderings are provided for illustrative and marketing purposes only and are subject to change. No reproductions or other use of these plans may be made without the express written consent of Underwood Construction Company, LLC.