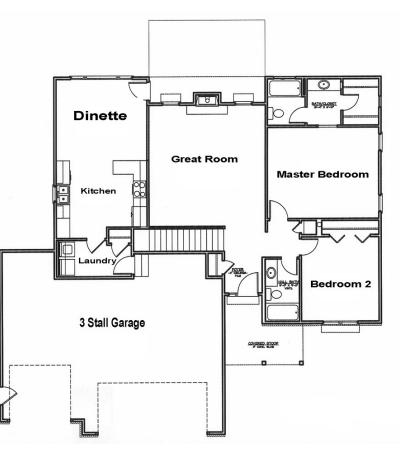

## 

A fireplace surrounded by tall windows lay in the background of a generous family room in this compact charmer. The kitchen is conveniently linked to a large laundry room with sink. The master suite contains all the luxuries only a HOME can provide with a large vanity area, separate shower area and walk-in closet with glass block windows.

MAIN FLOOR - 1443 Sq. Ft.

\*Optional room layout shown. Basement finish is not standard.

Underwood Construction Company, LLC. reserves the right to alter or discontinue these architectural plans and specifications. Slight variations in specifications do not incur any obligation on the part of the builder. Some features in the models shown are optional and therefore have additional costs associated with them. All dimensions and footage calculations are approximate. Actual designs may vary. These renderings are provided for illustrative and marketing purposes only and are subject to change. No reproductions or other use of these plans may be made without the express written consent of Underwood Construction Company, LLC.