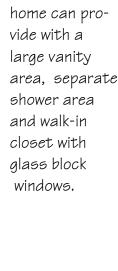

## 

A fireplace surrounded by tall windows lay in the background of a generous family room in this compact charmer. The kitchen is conveniently linked to a large laundry room with sink. The master suite contains all the luxuries only a