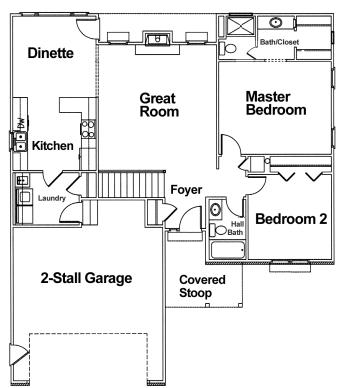

## 

A fireplace surrounded by tall windows lay in the background of a generous family room in this compact charmer. The kitchen is conveniently linked to a large laundry room with sink. The master suite contains all the luxuries only a

MAIN FLOOR - 1443 Sq. Ft.

\*Optional room layout shown. Basement finish is not standard.

Underwood Construction Company, LLC. reserves the right to alter or discontinue these architectural plans and specifications. Slight variations in specifications do not incur any obligation on the part of the builder. Some features in the models shown are optional and therefore have additional costs associated with them. All dimensions and footage calculations are approximate. Actual designs may vary. These renderings are provided for illustrative and marketing purposes only and are subject to change. No reproductions or other use of these plans may be made without the express written consent of Underwood Construction Company, LLC.