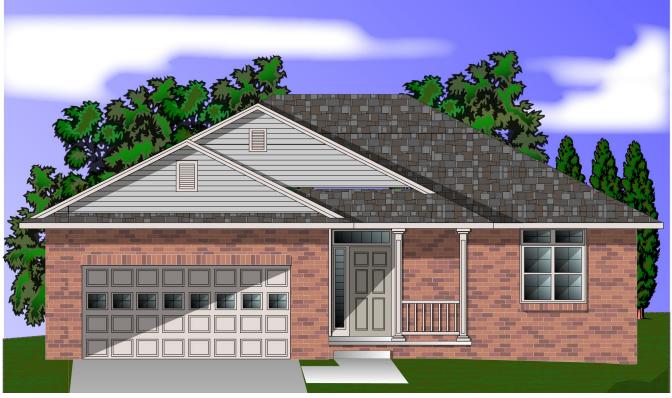

## 

A fireplace surrounded by tall windows lay in the background of a generous family room in this compact charmer. The kitchen is conveniently linked to a large laundry room with sink. The master suite contains all the luxuries only a