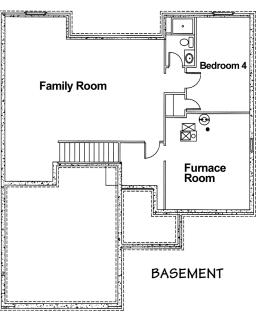

MAIN FLOOR - 1443 Sq. Ft.

\*Optional room layout shown. Basement finish is not standard.

Underwood Construction Company, LLC. reserves the right to alter or discontinue these architectural plans and specifications. Slight variations in specifications do not incur any obligation on the part of the builder. Some features in the models shown are optional and therefore have additional costs associated with them. All dimensions and footage calculations are approximate. Actual designs may vary. These renderings are provided for illustrative and marketing purposes only and are subject to change. No reproductions or other use of these plans may be made without the express written consent of Underwood Construction Company, LLC.