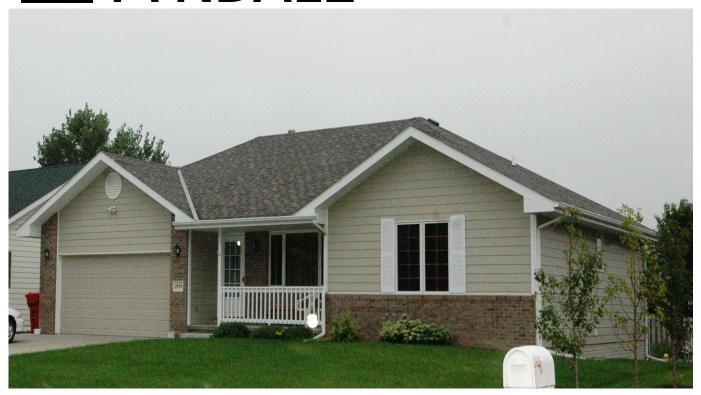

## THE TYNDALE

A centrally located living room over-looking a covered front porch makes this traditional floor plan popular to all who see it. Featuring a nice sized kitchen and bayed out dining area, this may be just the home for you.