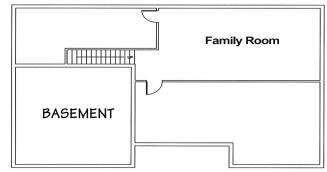

MAIN FLOOR - 1291 Sq. Ft.

www.BestHomesBuilt.com

\*Optional room layout shown. Basement finish is not standard.

Underwood Construction Company, LLC. reserves the right to alter or discontinue these architectural plans and specifications. Slight variations in specifications do not incur any obligation on the part of the builder. Some features in the models shown are optional and therefore have additional costs associated with them. All dimensions and footage calculations are approximate. Actual designs may vary. These renderings are provided for illustrative and marketing purposes only and are subject to change. No reproductions or other use of these plans may be made without the express written consent of Underwood Construction Company, LLC.