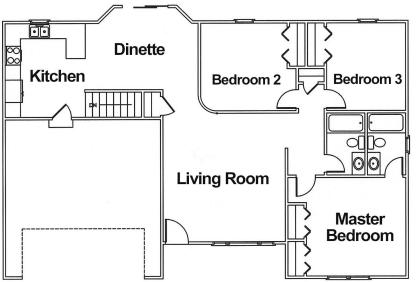

## THE TYNDALE

A centrally located living room over-looking a covered front porch makes this traditional floor plan popular to all who see it. Featuring a nice sized kitchen and bayed out dining area, this may be just the home for you.

MAIN FLOOR - 1291 Sq. Ft.

www.BestHomesBuilt.com

\*Optional room layout shown. Basement finish is not standard.

Underwood Construction Company, LLC. reserves the right to alter or discontinue these architectural plans and specifications. Slight variations in specifications do not incur any obligation on the part of the builder. Some features in the models shown are optional and therefore have additional costs associated with them. All dimensions and footage calculations are approximate. Actual designs may vary. These renderings are provided for illustrative and marketing purposes only and are subject to change. No reproductions or other use of these plans may be made without the express written consent of Underwood Construction Company, LLC.