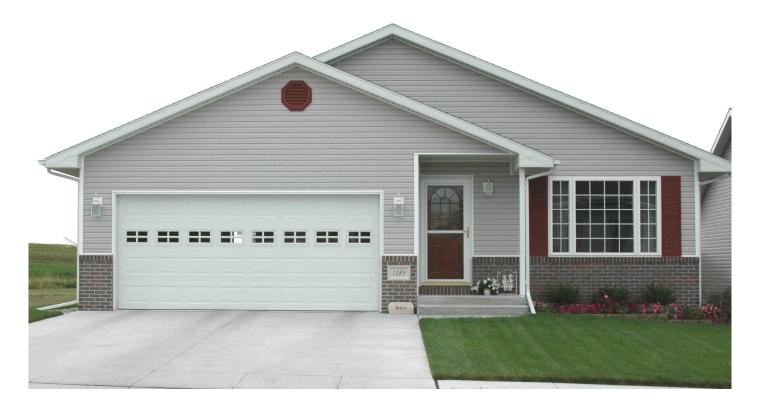

## WILLOW

This most affordable three bedroom, or two bedroom with a formal formal dining option gives you a large shared bath, nice sized kitchen, and plenty of room to expand into the full basement area.