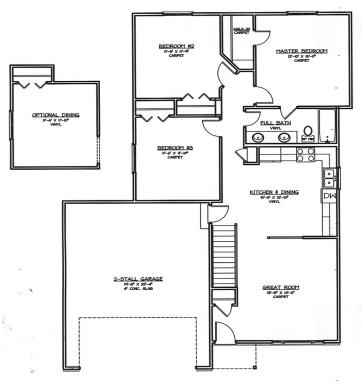

## WILLOW

This most affordable three bedroom, or two bedroom with a formal formal dining option gives you a large shared bath, nice sized kitchen, and plenty of room to expand into the full basement area.

MAIN FLOOR - 1147 Sq. Ft.

\*Optional room layout shown. Basement finish is not standard.

Underwood Construction Company, LLC. reserves the right to alter or discontinue these architectural plans and specifications. Slight variations in specifications do not incur any obligation on the part of the builder. Some features in the models shown are optional and therefore have additional costs associated with them. All dimensions and footage calculations are approximate. Actual designs may vary. These renderings are provided for illustrative and marketing purposes only and are subject to change. No reproductions or other use of these plans may be made without the express written consent of Underwood Construction Company, LLC.