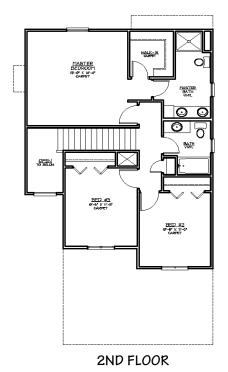

## TEE FRANKLIN

Always nice to come home to, a classic two story design in a new home! Quality built with many great features. The over 1,500 square feet of finish includes three spacious bedrooms, three bath areas, modern kitchen with breakfast bar, gas fireplace and sliding glass doors to the rear. The master bedroom is very generously sized with a walk-in closed and master bath featuring a dual vanity and linen closet.