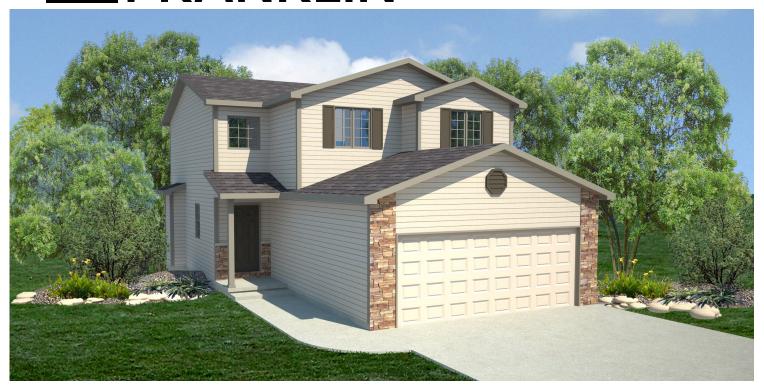

## TEE FRANKLIN

Always nice to come home to, a classic two story design in a new home! Quality built with many great features. The over 1,500 square feet of finish includes three spacious bedrooms, three bath areas, modern kitchen with breakfast bar, gas fireplace and sliding glass doors to the rear. The master bedroom is very generously sized with a walk-in closed and master bath featuring a dual vanity and linen closet.