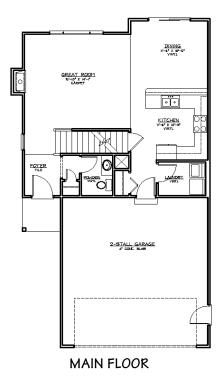

## TEE FRANKLIN

Always nice to come home to, a classic two story design in a new home! Quality built with many great features. The over 1,500 square feet of finish includes three spacious bedrooms, three bath areas, modern kitchen with breakfast bar, gas fireplace and sliding glass doors to the rear. The master bedroom is very generously sized with a walk-in closed and master bath featuring a dual vanity and linen closet.