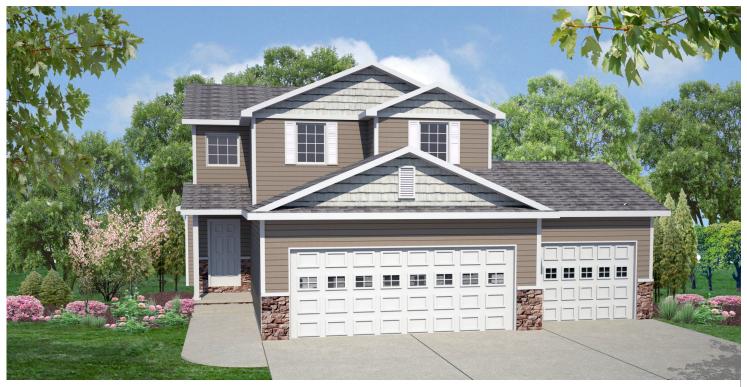

## FRANKLIN III

Always nice to come home to, a classic two story design with an attached 3 stall garage in a new home! Quality built with many great features. The over 1,500 square feet of finish includes three spacious bedrooms, three bath areas, modern kitchen with breakfast bar, gas fireplace and sliding glass doors to the rear. The master bedroom is very generously sized with a walk-in closed and master bath featuring a dual vanity and linen closet.