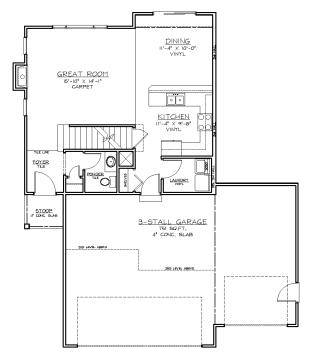

MAIN FLOOR - 715 Sq. Ft.

MASTER
BEDROOM
IS-0' X Id-1'
CARPET

BED #3
IO-0' X II'-0'
CARPET

BED #2
IO-8' X II'-0'
CARPET

2ND FLOOR - 850 Sq. Ft.

Underwood Construction Company, LLC. reserves the right to alter or discontinue these architectural plans and specifications. Slight variations in specifications do not incur any obligation on the part of the builder. Some features in the models shown are optional and therefore have additional costs associated with them. All dimensions and footage calculations are approximate. Actual designs may