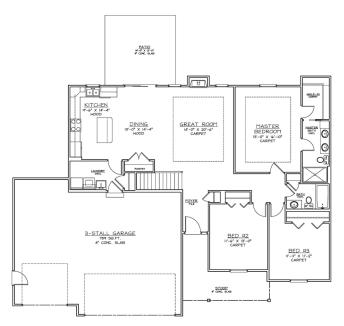

## THE FINLEY

Upstairs-downstairs-inside-out you'll be pleased with all this home has to offer! The innovative open floor plan puts today's most luxurious home design features into one attractive package. This home features a large open great room with fireplace. The kitchen is generously sized with center island breakfast bar and a large pantry. The kitchen and dining area both have wood floors. The master suite provides a private bath with double vanity and a large walk-in closet. Two additional bedrooms plus laundry room with sink complete the first floor. The basement includes room for a family room that provides lots of room for entertaining and/or gaming, options for a 4th and 5th bedroom and 3/4 bath.

MAIN FLOOR - 1562 Sq. Ft.

BASEMENT - 1562 Sq. Ft.

www.BestHomesBuilt.com

\*Optional room layout shown. Basement finish is not standard.

Underwood Construction Company, LLC. reserves the right to alter or discontinue these architectural plans and specifications. Slight variations in specifications do not incur any obligation on the part of the builder. Some features in the models shown are optional and therefore have additional costs associated with them. All dimensions and footage calculations are approximate. Actual designs may