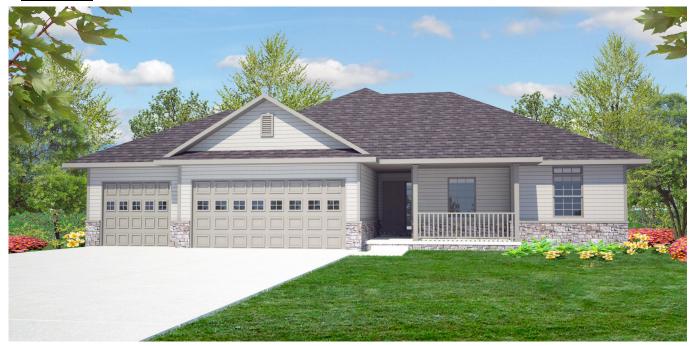

## THE FINLEY

Upstairs-downstairs-inside-out you'll be pleased with all this home has to offer! The innovative open floor plan puts today's most luxurious home design features into one attractive package. This home features a large open great room with fireplace. The kitchen is generously sized with center island breakfast bar and a large pantry. The kitchen and dining area both have wood floors. The master suite provides a private bath with double vanity and a large walk-in closet. Two additional bedrooms plus laundry room with sink complete the first floor. The basement includes room for a family room that provides lots of room for entertaining and/or gaming, options for a 4th and 5th bedroom and 3/4 bath.