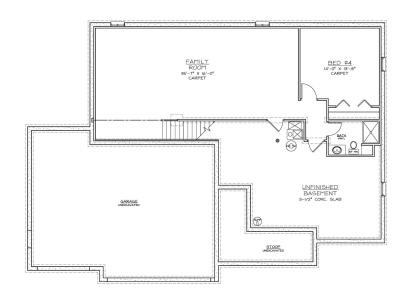

## THE FINLEY

Upstairs-downstairs-inside-out you'll be pleased with all this home has to offer! The innovative open floor plan puts today's most luxurious home design features into one attractive package. This home features a large open great room with fireplace. The kitchen is generously sized with center island breakfast bar and a large pantry. The kitchen and dining area both have wood floors. The master suite provides a private bath with double vanity and a large walk-in closet. Two additional bedrooms plus laundry room with sink complete the first floor. The basement includes room for a family room that provides lots of room for entertaining and/or gaming, options for a 4th and 5th bedroom and 3/4 bath.

MAIN FLOOR - 1562 Sq. Ft.

BASEMENT - 1562 Sq. Ft.

www.BestHomesBuilt.com

\*Optional room layout shown. Basement finish is not standard.

Underwood Construction Company, LLC. reserves the right to alter or discontinue these architectural plans and specifications. Slight variations in specifications do not incur any obligation on the part of the builder. Some features in the models shown are optional and therefore have additional costs associated with them. All dimensions and footage calculations are approximate. Actual designs may